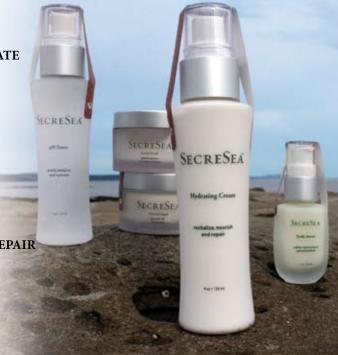

### **SECRESEATM**

SecreSea is designed to indulge your skin with Mother Nature's first and finest ingredients. This skin care line contains timeless offerings from sea and land, using only the highest quality botanical ingredients, extracts, and essential oils to rejuvenate and purify your skin. SecreSea generously nourishes the skin with marine phytoplankton and then adds aloe vera, lavender, and other nutrients to support healthy skin.

The synergy created from nourishing the body with marine phytoplankton inside and out promises amazing results. SecreSea is a five-step system for youthful, vibrant, healthy skin.

Nature's Beauty Secrets Since the Dawn of Mankind STEP ONE

FACIAL SCRUB
GENTLE CLEANSE &
LIGHT EXFOLIANT

STEP TWO

PH TONER
PURIFY, BALANCE & HYDRATE

STEP THREE

YOUTH SERUM

CELLULAR REJUVENATION & ANTIOXIDANT

STEP FOUR

HYDRATING CREAM

FOR FACE AND BODY

REVITALIZE, NOURISH & REPAIR

**SPECIALTY** 

MINERAL MASK SMOOTH, LIFT & PURIFY WITHOUT SURGERY!