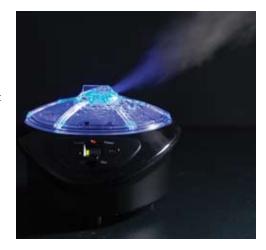

# TRUESSENCE ULTRA SONIC DIFFUSER

TRUessence is proud to offer its state-ofthe-art ultrasonic essential oil diffuser. Aside from cold air diffusion, it has humidifying effects and multiple settings to bring the plant kingdom into your living room. A must!