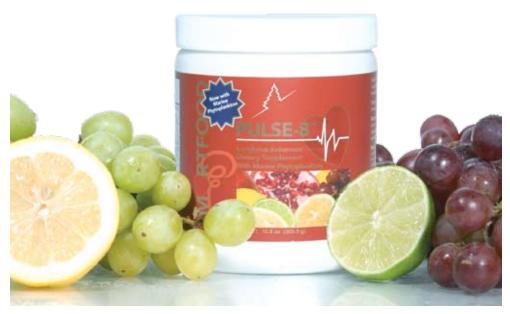

### **PULSE-8**

Pulse-8 is a powdered beverage containing L-Arginine and eight heartfelt super ingredients including Vitamin B complex, Vitamin C, Vitamin D, coQ10, inulin, acai berry, pomegranate and red wine extract. This special formula, with its specific ratios, is doctor-formulated and inspired by Nobel Prize-winning research. Pulse-8 is about creating and sustaining a healthy heart with no artificial flavors and a low glycemic index. (30 servings per container.)