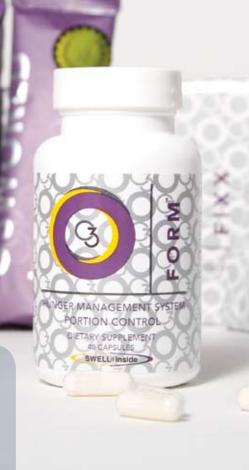

# THE NEXT GENERATION IN WEIGHT MANAGEMENT

The secret of managing weight is knowing when to stop eating. Portion control and proper nutrition are essential in creating sustainable weight management. The O3World brand uses your body's natural intelligence combined with lifestyle and nutritional ingredients to optimize weight management. This provides a one-two punch to keep you in premium shape. This easy-to-use system makes achieving your goals simple, making health and weight management a habit, not an event.

### **FORM**

FORM puts you in control of your portions, helping you make decisive eating choices instead of compulsive ones. When combined with water, FORM expands in your stomach, sending a message to your brain that you are less hungry. Weight management should be simple without harmful side effects or surgery. Take one to two capsules thirty minutes

before eating. FORM is not intended to be a meal substitute.

(40 Capsules)