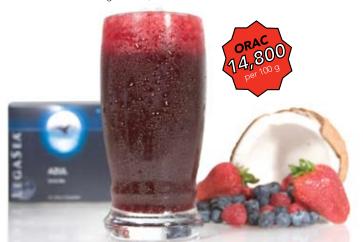

### **AZUL**

Azul, with marine phytoplankton, is in a proprietary base blend of 24 raw whole foods including maqui berry, acai berry, coconut and more. This would explain its high antioxidant level rating and an ORAC of 14,800 per 100 grams!

These super fruits are air dried at room temperature to preserve their integrity, blended, and then run through a proprietary procedure known as "pop granulation", naturally, for your health and pleasure!

There are no embalming fluids... excuse me, no preservatives... and no pasteurization, which means you get all the goodies. Azul is then lightly sprayed with agave to bring its brilliant taste to perfection. Azul is friendly for your stomach as it is fortified with probiotics that are micro encapsulated just for Azul. Each batch of Azul takes 14 to 18 hours to blend to perfection. Be Young! Be Healthy!